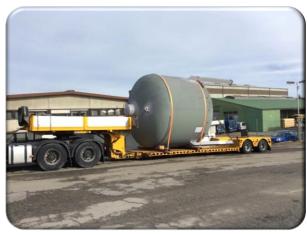

### Special Equipment Trucks

Open Plateau (2- and 3axis)

Lowbed (5axis / 40cm high)

Telescopic Semitrailer (85cm high)

all year exemption certificates up to 22m length and 3m wideness