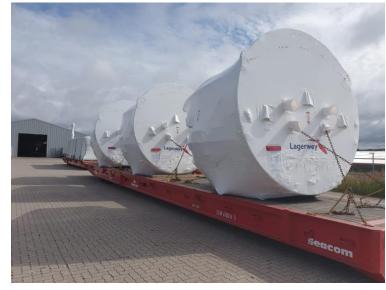

### Special Equipment Trucks

Open Plateau (2- and 3axis)

Lowbed (5axis / 40cm high)

Telescopic Semitrailer (85cm high)

all year exemption certificates up to 22m length and 3m wideness