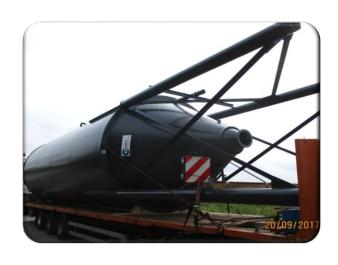

### Special Equipment Trucks

Open Plateau (2- and 3axis)

Lowbed (5axis / 40cm high)

Telescopic Semitrailer (85cm high)

all year exemption certificates up to 22m length and 3m wideness