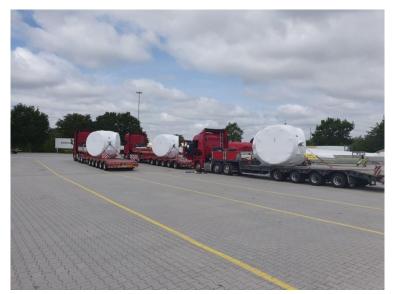

### Special Equipment Trucks

Open Plateau (2- and 3axis)

Lowbed (5axis / 40cm high)

Telescopic Semitrailer (85cm high)

all year exemption certificates up to 22m length and 3m wideness