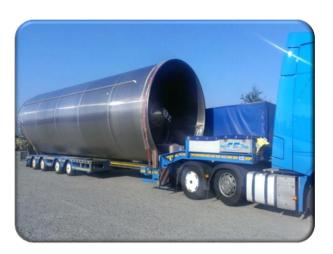

### Special Equipment Trucks

Open Plateau (2- and 3axis)

Lowbed (5axis / 40cm high)

Telescopic Semitrailer (85cm high)

all year exemption certificates up to 22m length and 3m wideness